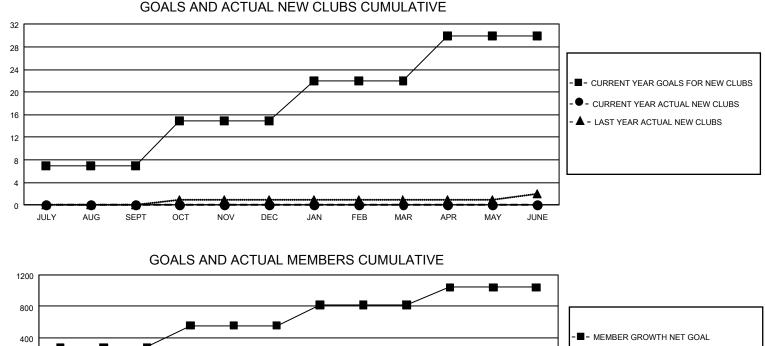

## GAT MONTHLY MEMBERSHIP PROGRESS REPORT

GMT Constitutional Area 5 - J, Group J

REPORT DOES NOT INCLUDE CLUBS IN UNDISTRICTED AREAS.

| Clubs         |               |             |               | Members               |                       |                         |                                                    |  |  |
|---------------|---------------|-------------|---------------|-----------------------|-----------------------|-------------------------|----------------------------------------------------|--|--|
|               | RESULTS FOR   | R 2021-2022 |               | RESULTS FOR 2021-2022 |                       |                         |                                                    |  |  |
| QUARTER       | NEW CLUB GOAL | NEW CLUBS   | DROPPED CLUBS | QUARTER MEME          | ER GROWTH NET<br>GOAL | MEMBER GROWTH<br>ACTUAL | DROPPED<br>MEMBERS ACTUAL<br>(including transfers) |  |  |
| JULY/AUG/SEPT | 21            | 0           | 0             | JULY/AUG/SEPT         | 275                   | 405                     | 192                                                |  |  |
| OCT/NOV/DEC   | 24            | 0           | 0             | OCT/NOV/DEC           | 278                   | 0                       | 0                                                  |  |  |
| JAN/FEB/MAR   | 21            | 0           | 0             | JAN/FEB/MAR           | 265                   | 0                       | 0                                                  |  |  |
| APR/MAY/JUNE  | 24            | 0           | 0             | APR/MAY/JUNE          | 223                   | 0                       | 0                                                  |  |  |